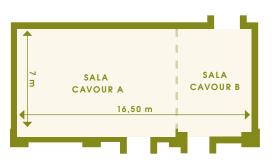

## SALA VISCONTI A+B+C

The Sala Visconti, which features a modular layout, can be divided into three halls. It accommodates up to 180 people and offers a gracious setting for business or private events.

Sala Visconti A+B+C