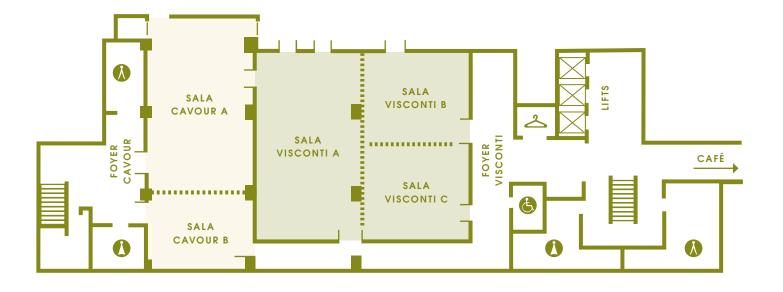

#### SALA CAVOUR A+B

The Sala Cavour can be divided into two halls and has a capacity of up to 140 people.

Sala Cavour A+B