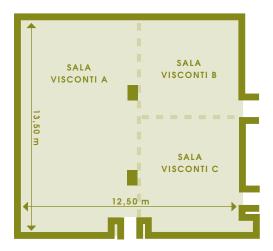

## SALA VISCONTI A+B+C

The Sala Visconti, which features a modular layout, can be divided into three halls. It accommodates up to 180 people and offers a gracious setting for business or private events.

Sala Visconti A+B+C