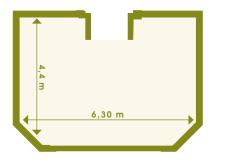

## SALA COLONNA, FARNESE, VALADIER & VIRGILIO

All four rooms have natural lighting and are located on the ground floor.

Board Room = 12

Banquet = 12

Theatre = 18

Sala Colonna, Farnese, Valadier & Virgilio

Sala Virgilio