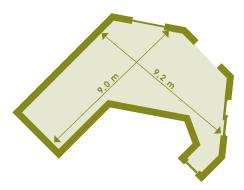

During warmer weather the Roof 7 terrace is the ideal location for special evening events.

| MEETING ROOMS                           | DIMENSIONS<br>m | AREA<br>m² | HEIGHT<br>m |     |     |    |    |    |    | Y   |
|-----------------------------------------|-----------------|------------|-------------|-----|-----|----|----|----|----|-----|
|                                         |                 |            |             |     |     |    |    |    |    |     |
| CAVOUR                                  | 7 X 16,50       | 115        | 2,80        | 140 | 78  | 46 | 45 | 72 | 54 | 170 |
| CAVOUR A                                | 7 X 11,50       | 80         | 2,80        | 93  | 60  | 30 | -  | 48 | 42 | 130 |
| CAVOUR B                                | 7 X 5           | 35         | 2,80        | 21  | 20  | 10 | -  | 16 | 12 | 40  |
| VISCONTI                                | 13,50 X 12,50   | 170        | 2,90        | 180 | 108 | 31 | 45 | 88 | 84 | 230 |
| VISCONTI A                              | 7 X 12,50       | 86         | 2,90        | 89  | 50  | 30 | -  | 56 | 42 | 110 |
| VISCONTI B+C                            | 6,50 X 12,50    | 82         | 2,90        | 75  | 35  | 28 | -  | 56 | 36 | 102 |
| VISCONTI B                              | 6,30 X 6,20     | 42         | 2,90        | 30  | 20  | 14 | -  | 24 | 17 | 60  |
| VISCONTI C                              | 6,30 X 6,20     | 42         | 2,90        | 30  | 20  | 14 | -  | 24 | 17 | 60  |
| SALA FARNESE                            | 6,30 X 4,4      | 27         | 2.75        | 18  | -   | 12 | 12 | 10 | -  | -   |
| SALA COLONNA                            | 6,30 X 4,4      | 27         | 2.75        | 18  | -   | 12 | 12 | 10 | -  | -   |
| SALA VALADIER                           | 6,30 X 4,4      | 27         | 2.75        | 18  | -   | 12 | 12 | 10 | -  | -   |
| SALA VIRGILIO                           | 6,30 X 4,4      | 27         | 2.75        | 18  | -   | 12 | 12 | 10 | -  | -   |
| 7 <sup>™</sup> HEAVEN<br>PRIVATE OFFICE | 9 X 9,2         | 53         | 2.75        | -   | -   | 12 | 12 | -  | -  | -   |
| ROOF 7 TERRACE                          | 20 X 15         | 300        | -           | -   | -   | -  | -  | -  | -  | 150 |

7th Heaven Private Office

#### **7<sup>TH</sup> HEAVEN PRIVATE OFFICE**