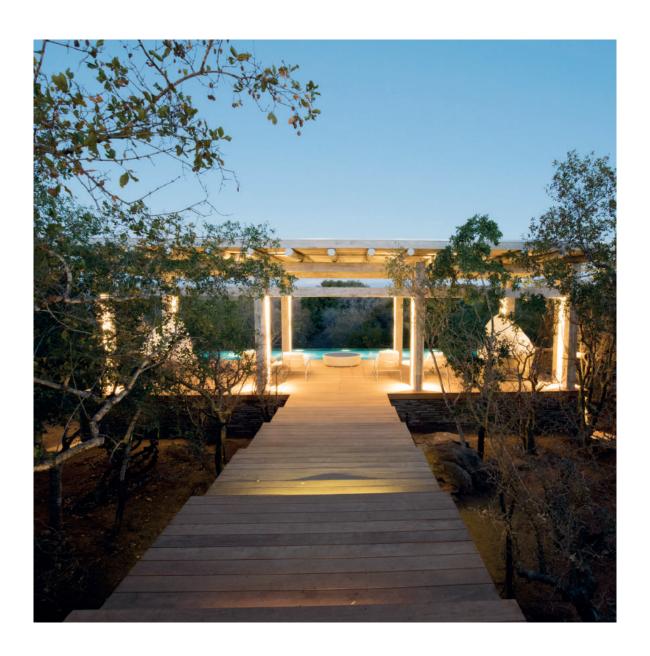

KARULA WELLNESS CENTRE



#### SIGNATURE TREATMENT





#### marula miracle moments 4hrs

Embrace the essence of Africa; let your heart beat to its rhythm; let your body enjoy Kapama's magical marula moments. After enjoying a refreshing drink and our invigorating Vichy shower, you start your experience with a relaxing body wrap of Neroli and Marula. The Rasul treatment then cleanses the skin of any residue whilst revitalizing the body with the Marula Bark, infused in the steam. Marula Bark has long been used in traditional African medicine. Continue your journey to total euphoria with the warmth and magic of a truly African calabash massage that leaves the body feeling lazy and at ease. Enjoy a light lunch and end the day's indulgence with a professional facial treatment complimented by a Kapama marble hand or fo