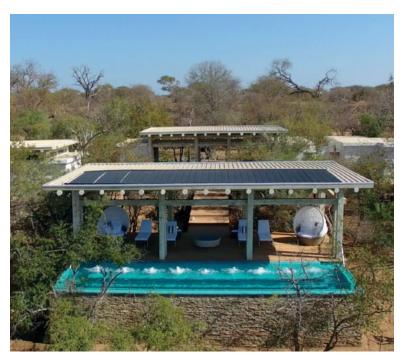

KARULA WELLNESS CENTRE

#### what to wear

You may wish to bring your swimwear to enjoy our lappool. For spa treatments, there is no need to bring or wear any special clothing. For spa wear, including comfortable disposable underwear, robe and slippers are provided