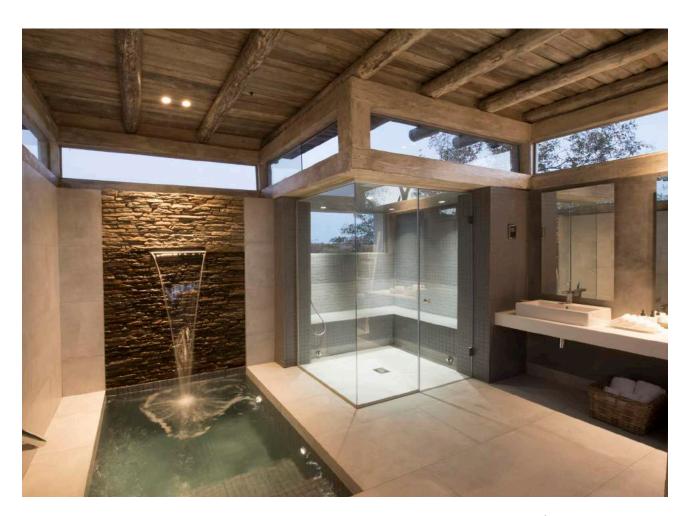

#### royal rasul treatment 45min or 60min

Enjoy a soothing and extremely hydrating all over body treatment. Choose between a mud or body butter application. Heat dries the application, drawing out impurities from the body. Thereafter aromatic steam is released, softening the application so that the beneficial ingredients and natural minerals are absorbed by the body. A gentle shower then washes your skin in preparation of a wonderful body lotion application. The treatment not only purifies and hydrates the skin, but also relaxes the body and calms the mind

## hot stone therapy 60min or 90min

Smooth black river stones are heated up and used in a therapeutic deep tissue massage. When placed on specific Chakra points, the hot stones help to tap into the body's energy pathways to rest and relax you