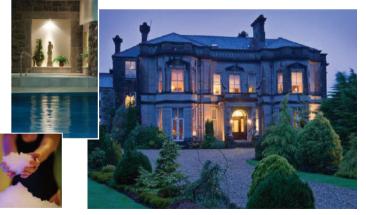

## The Spa at Treysgawen Hall

All our pamper day quests can enjoy complimentary use of our thermal suite which comprises a state of the art Salt Inhalation Room. Ice Fountain, Herbal Sauna and Experience Shower. Along with our 16m level deck pool and spa bath, this is undoubtedly the finest spa experience in the region.